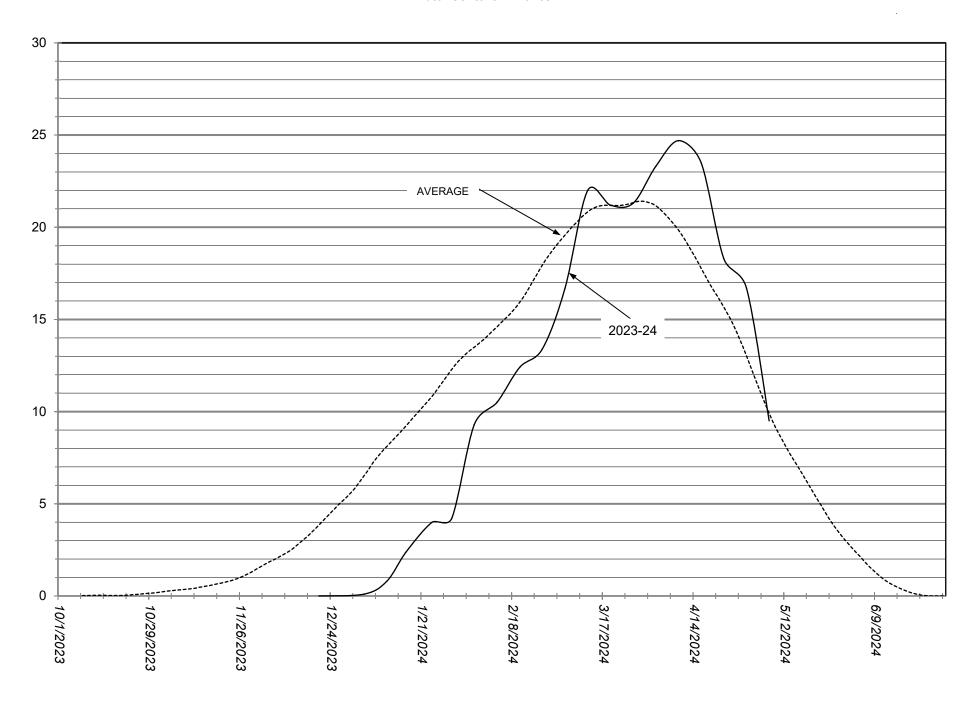

#### **HUNTINGTON SNOW DATA**

Water Content in Inches

| SIERRA SNOW SENSOR DA  | ATA       | 05/08/24 |           |            |
|------------------------|-----------|----------|-----------|------------|
|                        |           |          |           | PERCENT OF |
|                        |           | WATER    | APRIL 1st | APRIL 1st  |
|                        | ELEVATION | CONTENT  | AVERAGE   | AVERAGE    |
| REPORTING STATION      | (FT.)     | (IN.)    | (IN.) **  |            |
| San Joaquin River      |           |          |           |            |
| Kaiser Pass            | 9,200     | 13.8     | 29.1      | 47%        |
| Green Mountain         | 7,900     | 0.3      | 26.5      | 1%         |
| Tamarack               | 7,600     | 16.2     | 25.8      | 63%        |
| Chilkoot Meadow        | 7,150     | N.A.     | 31.2      | N.A.       |
| Huntington Lake        | 7,000     | 9.5      | 21.0      | 45%        |
| Graveyard Meadow       | 6,900     | 10.0     | 17.5      | 57%        |
| Poison Ridge           | 6,900     | 2.9      | 22.8      | 13%        |
| Mammoth Pass           | 9,300     | 39.9     | 36.6      | 109%       |
| San Joaquin River Ave  | rage      | 13.2     | 26.3      | 50%        |
| San Joaquin River Area |           |          |           |            |
| Weighted Aver          | age *     | 13.9     | 26.7      | 52%        |
| Kings River            |           |          |           |            |
| Charlotte Lake         | 10,400    | 25.1     | 26.8      | 94%        |
| State Lakes            | 10,400    | 14.3     | 34.0      | 42%        |
| Mitchell Meadow        | 9,900     | N.A.     | 32.5      | N.A.       |
| Upper Burnt Corral     | 9,700     | N.A.     | 35.2      | N.A.       |
| W. Woodchuck Mdw.      | 9,100     | 16.1     | 30.7      | 52%        |
| Big Meadows            | 7,600     | N.A.     | 23.5      | N.A.       |
| Kings River Average    |           | 13.9     | 30.5      | 63%        |
| Kaweah River           |           |          |           |            |
| Farewell Gap           | 9,500     | N.A.     | 37.3      | N.A.       |
| Giant Forest           | 6,650     | 0.0      | 7.3       | 0%         |
| Kaweah River Averag    | e         | 0.0      | 22.3      | 0%         |
| Tule River             |           |          |           |            |
| Quaking Aspen          | 7,200     | N.A.     | 17.2      | 0%         |
| Kern River             |           |          |           |            |
| Upper Tyndall Crk      | 11,450    | 15.8     | 22.2      | 71%        |
| Crabtree               | 10,700    | 4.1      | 16.1      | 25%        |
| Chagoopa Plateau       | 10,300    | 9.7      | 17.6      | 55%        |
| Pascoes                | 9,150     | 17.2     | 27.7      | 62%        |
| Tunnel                 | 8,950     | 0.0      | 10.9      | 0%         |
| Wet Meadow             | 8,950     | 1.1      | 20.8      | 5%         |
| Beach Meadow           | 7,650     | 0.0      | 5.0       | 0%         |
| Kern River Average     |           | 8.0      | 17.2      | 31%        |

<sup>\*</sup> Reporting stations weighted using Thiessen Polygon Method to account for representative watershed area.

<sup>\*\*</sup> Reflects DWR's April 1st Average going from a 50 to a 30 year that includes the last five years.