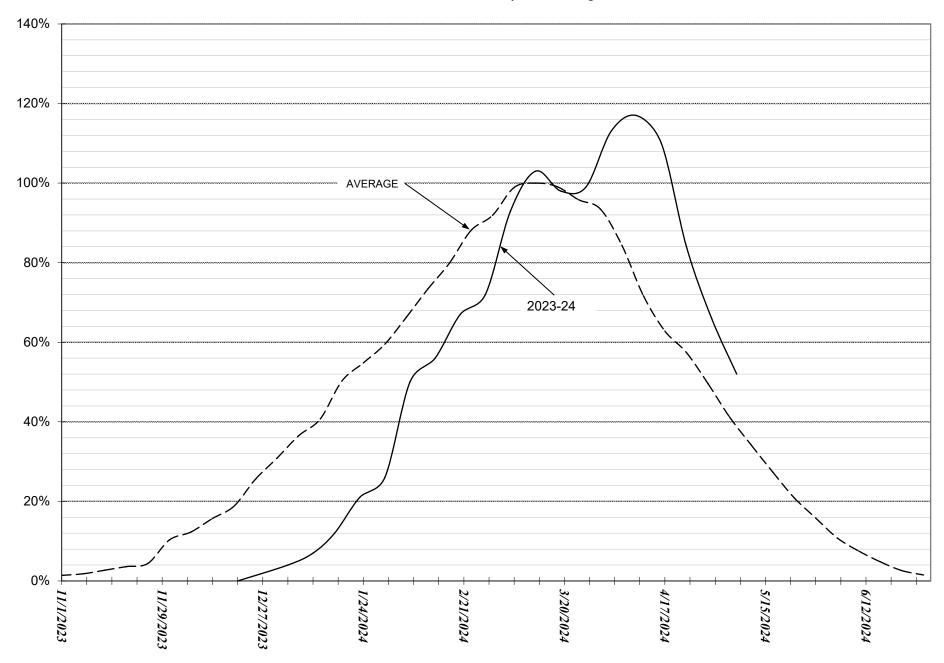

### SAN JOAQUIN BASIN

Water Content in Percent of April 1st Average

Basin Average Percent of April 1st:: 72%
May 1st: 88%

<sup>\*</sup> This course not included in river, basin or Statewide computations.