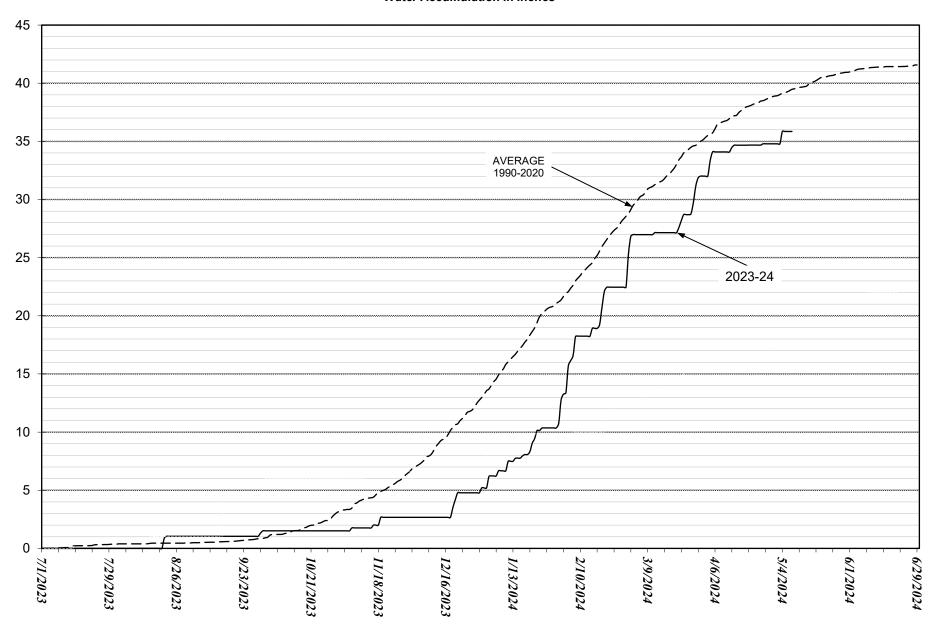

#### **HUNTINGTON PRECIPITATION**

Water Accumulation in Inches

<sup>\*</sup>Figure is based on 100% Class I, 10% Class 2, Carryover, URF, minus District usage.

| PRECIPITATION DAT   | ~A       |          |             |            |           |  |  |
|---------------------|----------|----------|-------------|------------|-----------|--|--|
|                     |          | THIS YEA | R           | LAST YEA   | LAST YEAR |  |  |
| REPORTING STATIONS: |          | 05/08/24 |             | 05/10/23   |           |  |  |
|                     | AVERAGE  | A        | CCUMULATI   | VE TO DATE |           |  |  |
|                     | (INCHES) |          | (INCHES/PER | CENT AVG)  |           |  |  |
| HUNTINGTON          |          |          |             |            |           |  |  |
| This Month          | 1.92     | 1.06 /   | 55          | 0.19 /     | 10        |  |  |
| Seasonal Average*   | 41.40    | 35.85 /  | 87          | 68.51 /    | 165       |  |  |
| Annual Average      | 41.99    | 35.85 /  | 85          | 68.51 /    | 163       |  |  |
| CRANE VALLEY        |          |          |             |            |           |  |  |
| This Month          | 2.28     | 0.87 /   | 38          | 0.86 /     | 38        |  |  |
| Seasonal Average*   | 39.47    | 30.87 /  | 78          | 57.20 /    | 145       |  |  |
| Annual Average      | 39.87    | 30.87 /  | 77          | 57.20 /    | 143       |  |  |
| FRIANT              |          |          |             |            |           |  |  |
| This Month          | 0.44     | 0.44 /   | 100         | 0.91 /     | 207       |  |  |
| Seasonal Average*   | 14.10    | 11.71 /  | 83          | 22.18 /    | 157       |  |  |
| Annual Average      | 14.27    | 11.71 /  | 82          | 22.18 /    | 155       |  |  |
|                     |          |          |             |            |           |  |  |
|                     |          |          |             |            |           |  |  |

\* Seasonal Average (July - June) is through the current month

| MISC RIVER/RESERVOIR | CAPACITY  | STORAGE | RELEASE  | INFLOW   |
|----------------------|-----------|---------|----------|----------|
|                      | (A.F.)    | (A.F.)  | (C.F.S.) | (C.F.S.) |
| Chowchilla/Buchanan  | 150,000   | 133,264 | 1        | 87       |
| Fresno/Hidden        | 90,000    | 55,065  | 0        | 134      |
| Kings/Pine Flat      | 1,000,000 | 940,601 | 6,432    | 4,325    |
| Kaweah/Terminus      | 185,000   | 152,944 | 688      | 1,495    |
| Tule/Schafer         | 82,314    | 62,966  | 366      | 534      |
| Kern/Isabella        | 570,000   | 341,113 | 1,164    | 2,411    |
|                      |           |         |          |          |