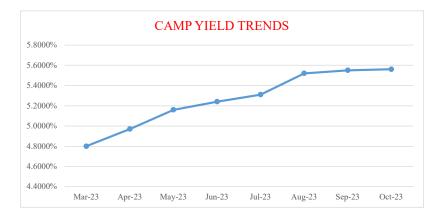

2.8310% |
| Apr-23 | 2.8700% |
| May-23 | 2.9930% |
| Jun-23 | 3.1670% |
| Jul-23 | 3.3050% |
| Aug-23 | 3.4340% |
| Sep-23 | 3.5340% |
| Oct-23 | 3.6700% |

## FRIANT WATER AUTHORITY CASH ACTIVITY REPORT MONTH ENDING OCTOBER 31, 2023 CALIFORNIA ASSET MANAGEMENT PROGRAM (C.A.M.P.)

CASH BALANCE SEPTEMBER 30, 2023

\$ 42,617,898

Increases:

Transfer from checking Interest Revenue 14,020,000 240,425

14,260,425

Decreases:

Transfer to checking

(600,000)

56,278,323

CASH BALANCE OCTOBER 31, 2023

Balance ascribed to:

O&M Fund

\$ 56,023,425

General Member Fund

254,898 56,278,323

The Authority's investments are in compliance with its Statement of Investment Policy dated March 3, 2023.

Management believes it is fully able to meet its expenditure requirements for the next six months.



| Mar-23 | 4.8000% |
|--------|---------|
| Apr-23 | 4.9700% |
| May-23 | 5.1600% |
| Jun-23 | 5.2400% |
| Jul-23 | 5.3100% |
| Aug-23 | 5.5200% |
| Sep-23 | 5.5500% |
| Oct-23 | 5.5600% |
|        |         |

| FWA Revenue Presentation              |              |              |            |          |
|---------------------------------------|--------------|--------------|------------|----------|
| FY 2024                               | Budget year: | 8.3%         | Completed  |          |
| Operations & Maintenance              | FY 2024      | 10/31/2023   | Budget     | Budget   |
| •                                     | Budget       | Year to Date | Remaining  | Spent %  |
| Revenue                               |              |              |            | <u> </u> |
| Interest