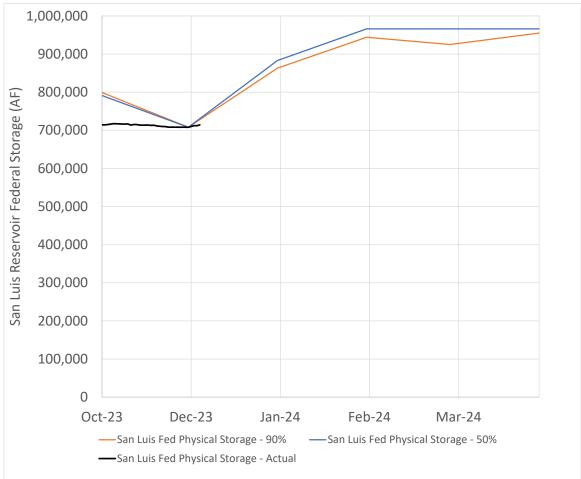

#### 4. GENERAL UPDATES & REPORTS (65 MINUTES)

- A. FKC Middle Reach Capacity Correction Project Update Construction Progress Report and Financial Summary Stantec's Matt Carpentar provided a project update. It was reported that the turnout work was conducted at Teapot Dome, SID-S2, SID-S3, SID-S4, Terra Bella ID, and Deer Creek Wasteway turnouts. As of the end of September (based on cost) approximately 84 percent of the original contract amount of work has been performed, and the elapsed time was approximately 67.6 percent of the total contract time. There was one change order this month for a total amount of \$85,000. In response to a question about rain causing delays in the concrete lining work, it was acknowledged that was a possibility. The current detours on Roads 95 and 208 should reopen in mid-November. COO Amaral noted that FWA's application with FEMA for storm damage reimbursement was pending. CEO Phillips provided an update on subsidence levels between Mile Post 95 and 100, and noted that there were a range of potential small fixes such as a liner raise to limit impacts to canal conveyance.
- B. & C. Water Operations Update. Friant Operations Reservoir Inflow Prorate WRM Buck-Macleod covered water operations as outlined in the agenda report. It was reported that October temperatures have generally been several degrees above average across most of the State. Some areas in the northern half of the State have seen their first meaningful precipitation of water year 2024. Reclamation provided updated CVP operations forecasts at the end of September which continued to show high carryover into the next year. Precipitation in the Upper San Joaquin for water year 2023 ended at approximately 200% of average. Precipitation so far has been limited to one minor storm. Friant uncontrolled season ended on July 29th with a residual allocation for Class 2 set at 15%, and deliveries from Millerton are currently limited due to Inflow Prorate and concerns of projected reservoir point. WRM Buck-Macleod attributed the inflow Prorate to the over allocation of Class 2 water as well as additional releases by SCE. With respect to contractor concerns regarding getting water out of Millerton, he indicated that Reclamation was open to later deliveries if needed.
- D. External Affairs Activities—COO/CEA Amaral provided the report on external affairs. In State affairs, Governor Newson wrapped up the 2023 legislative year on October 13th, a day earlier than the October 14th deadline for signing/vetoing bills. When the dust settled, Governor Newsom signed 890 new bills into law and vetoed 156 bills this legislative year. Over 2,500 bills were introduced earlier in the legislative year. Last year, he signed 997 bills into law and vetoed 169. Amaral expressed his appreciation to Congressman Costa and his office for their assistance with FWA's FEMA application for flood impacts to the MRCCP.
- E. O&M Report– General Superintendent Hickernell provided an update on some of the work being done for dewatering. There are even more than calculated canal liner panels that need to be worked on due to their collapse caused by the severe weather earlier this year. He stated that over 1 million acre-feet of water has been delivered this year.
- F. San Joaquin Valley Blueprint Update Austin Ewell provided the agenda report on San Joaquin Valley Blueprint activities including the concentrated efforts of Blueprint's strategic priorities for 2022-2025: Advocacy, Groundwater Quality and Disadvantaged Communities, Land Use Changes & Environmental Planning, Outreach & Communications, SGMA, Implementation, Water Supply Goals, Governance, and Operations & Finance. Ewell and CEO Phillips commented on the positive reception the