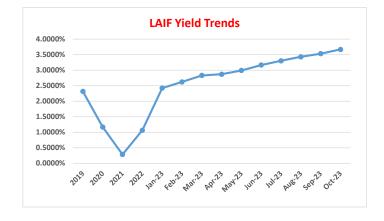

31, 2023                     |               | \$ | 255,500 |

# FRIANT WATER AUTHORITY CASH ACTIVITY REPORT MONTH ENDING OCTOBER 31, 2023 LOCAL AGENCY INVESTMENT FUND (L.A.I.F) (FUNDS ON DEPOSIT WITH STATE OF CALIFORNIA)

CASH BALANCE SEPTEMBER 30, 2023

Interest Revenue

\$ 131,773

Increases:

Transfer from checking

1,150 1,150

Decreases:

Transfer to checking

CASH BALANCE OCTOBER 31, 2023

\$ 132,923

Balance ascribed to:

O&M Fund

\$ 132,322 601

General Member Fund

\$ 132,923

Note:

Most Current Interest Rate: For the month ended September 30, 2023, effective yield 3.534%

The Authority's investments are in compliance with its Statement of Investment Policy dated March 3, 2023.

Management believes it is fully able to meet its expenditure requirements for the next six months.



| 2019   | 2.3201% |
|--------|---------|
| 2020   | 1.1679% |
| 2021   | 0.2837% |
| 2022   | 1.0660% |
| Jan-23 | 2.4250% |
| Feb-23 | 2.6240% |
| Mar-23 | 2.8310% |
| Apr-23 | 2.8700% |
| May-23 | 2.9930% |
| Jun-23 | 3.1670% |
| Jul-23 | 3.3050% |
| Aug-23 | 3.4340% |
| Sep-23 | 3.5340% |
| Oct-23 | 3.6700% |

## FRIANT WATER AUTHORITY CASH ACTIVITY REPORT MONTH ENDING OCTOBER 31, 2023 CALIFORNIA ASSET MANAGEMENT PROGRAM (C.A.M.P.)

CASH BALANCE SEPTEMBER 30, 2023

\$ 42,617,898

Increases:

Transfer from checking Interest Revenue 14,020,000 240,425

14,260,425

Decreases:

Transfer to checking

(600,000)

56,278,323

CASH BALANCE OCTOBER 31, 2023

Balance ascribed to:

O&M Fund

\$ 56,023,425

General Member Fund

254,898 56,278,323

The Authority's investments are in compliance wit