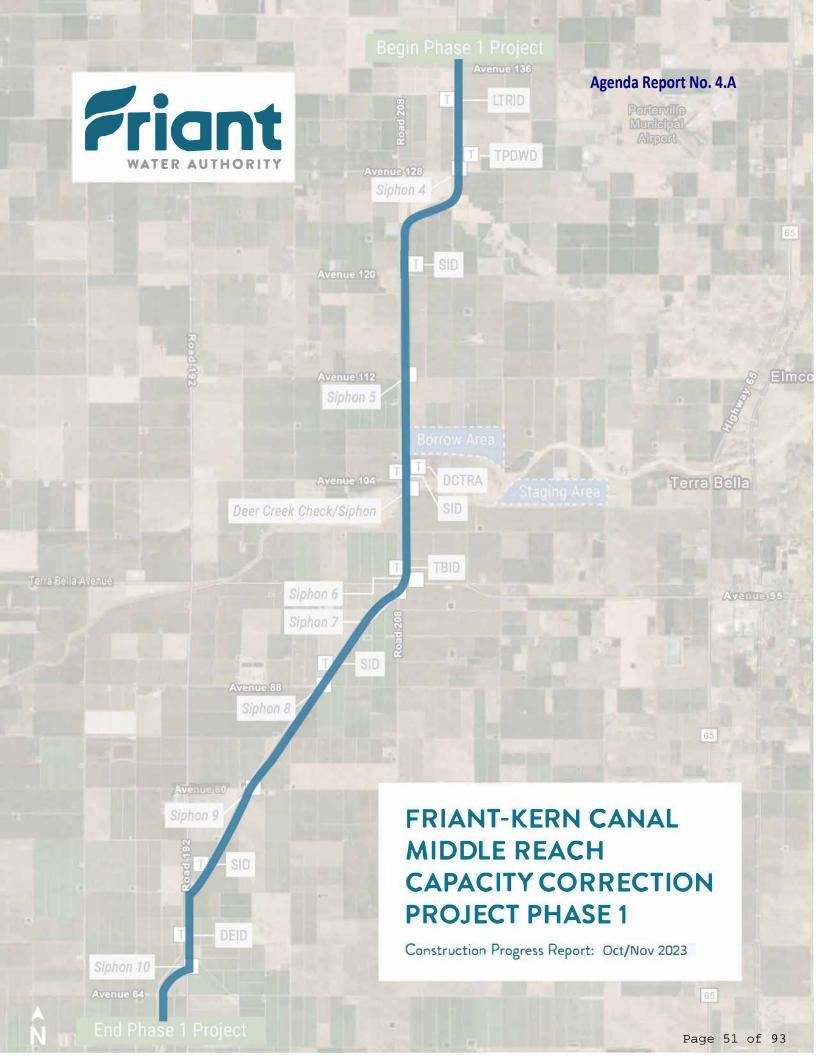

#### 4. GENERAL UPDATES & REPORTS (75 MINUTES)

- A. FKC Middle Reach Capacity Correction Project Update Construction Progress Report and Financial Summary. (Stantec Atkinson/Amaral/Davis/Orvis/Phillips) (10 minutes)
- B. Water Operations Update. (Buck-Macleod) (15 minutes)
- C. Review of Board Offsite Discussions. (Phillips) (15 minutes)
- D. External Affairs Activities. (Villines/Amaral) (10 minutes)
- E. O&M Report. (Hickernell) (5 minutes)
- F. San Joaquin Valley Blueprint Update. (Ewell) (5 minutes)
- G. San Luis & Delta-Mendota Water Authority Update. (Phillips/Orvis) (5 minutes)
- H. CEO Report. (Phillips) (10 minutes)

#### 4. GENERAL UPDATES & REPORTS (65 MINUTES)

- A. FKC Middle Reach Capacity Correction Project Update Construction Progress Report and Financial Summary Stantec's Matt Carpentar provided a project update. It was reported that the turnout work was conducted at Teapot Dome, SID-S2, SID-S3, SID-S4, Terra Bella ID, and Deer Creek Wasteway turnouts. As of the end of September (based on cost) approximately 84 percent of the original contract amount of work has been performed, and the elapsed time was approximately 67.6 percent of the total contract time. There was one change order this month for a total amount of \$85,000. In response to a question about rain causing delays in the concrete lining work, it was acknowledged that was a possibility. The current detours on Roads 95 and 208 should reopen in mid-November. COO Amaral noted that FWA's application with FEMA for storm damage reimbursement was pending. CEO Phillips provided an update on subsidence levels between Mile Post 95 and 100, and noted that there were a range of potential small fixes such as a liner raise to limit impacts to canal conveyance.
- B. & C. Water Operations Update. Friant Operations Reservoir Inflow Prorate WRM Buck-Macleod covered water operations as outlined in the agenda report. It was reported that October temperatures have generally been several degrees above average across most of the State. Some areas in the northern half of the State have seen their first meaningful precipitation of water year 2024. Reclamation provided updated CVP operations forecasts at the end of September which continued to show high carryover into the next year. Precipitation in the Upper San Joaquin for water year 2023 ended at approximately 200% of average. Precipitation so far has been limited to one minor storm. Friant uncontrolled season ended on July 29th with a residual allocation for Class 2 set at 15%, and deliveries from Millerton are currently limited due to Inflow Prorate and concerns of projected reservoir point. WRM Buck-Macleod attributed the inflow Prorate to the over allocation of Class 2 water as well as additional releases by SCE. With respect to contractor concerns regarding getting water out of Millerton, he indicated that Reclamation was open to later deliveries if needed.
- D. External Affairs Activities—COO/CEA Amaral provided the report on external affairs. In State affairs, Governor Newson wrapped up the 2023 legislative year on October 13th, a day earlier than the October 14th deadline for signing/vetoing bills. When the dust settled, Governor Newsom signed 890 new bills into law and vetoed 156 bills this legislative year. Over 2,500 bills were introduced earlier in the legislative year. Last year, he signed 997 bills into law and vetoed 169. Amaral expressed his appreciation to Congressman Costa and his office for their assistance with FWA's FEMA application for flood impacts to the MRCCP.
- E. O&M Report– General Superintendent Hickernell provided an update on some of the work being done for dewatering. There are even more than calculated canal liner panels that need to be worked on due to their collapse caused by the severe weather earlier this year. He stated that over 1 million acre-feet of water has been delivered this year.
- F. San Joaquin Valley Blueprint Update Austin Ewell provided the agenda report on San Joaquin Valley Blueprint activities including the concentrated efforts of Blueprint's strategic priorities for 2022-2025: Advocacy, Groundwater Quality and Disadvantaged Communities, Land Use Changes & Environmental Planning, Outreach & Communications, SGMA, Implementation, Water Supply Goals, Governance, and Operations & Finance. Ewell and CEO Phillips commented on the positive reception the