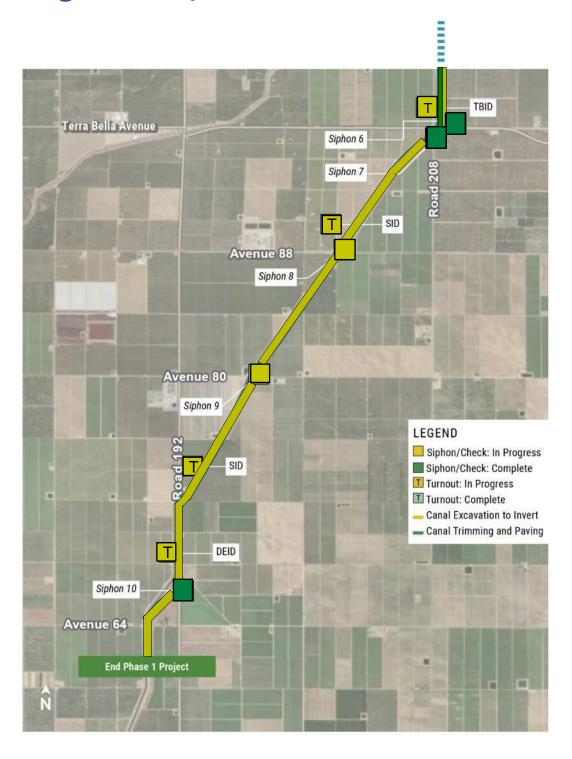

#### 4. GENERAL UPDATES & REPORTS (65 MINUTES)

- A. FKC Middle Reach Capacity Correction Project Update Construction Progress Report and Financial Summary Stantec's Matt Carpentar provided a project update. It was reported that the turnout work was conducted at Teapot Dome, SID-S2, SID-S3, SID-S4, Terra Bella ID, and Deer Creek Wasteway turnouts. As of the end of September (based on cost) approximately 84 percent of the original contract amount of work has been performed, and the elapsed time was approximately 67.6 percent of the total contract time. There was one change order this month for a total amount of \$85,000. In response to a question about rain causing delays in the concrete lining work, it was acknowledged that was a possibility. The current detours on Roads 95 and 208 should reopen in mid-November. COO Amaral noted that FWA's application with FEMA for storm damage reimbursement was pending. CEO Phillips provided an update on subsidence levels between Mile Post 95 and 100, and noted that there were a range of potential small fixes such as a liner raise to limit impacts to canal conveyance.
- B. & C. Water Operations Update. Friant Operations Reservoir Inflow Prorate WRM Buck-Macleod covered water operations as outlined in the agenda report. It was reported that October temperatures have generally been several degrees above average across most of the State. Some areas in the northern half of the State have seen their first meaningful precipitation of water year 2024. Reclamation provided updated CVP operations forecasts at the end of September which continued to show high carryover into the next year. Precipitation in the Upper San Joaquin for water year 2023 ended at approximately 200% of average. Precipitation so far has been limited to one minor storm. Friant uncontrolled season ended on July 29th with a residual allocation for Class 2 set at 15%, and deliveries from Millerton are currently limited due to Inflow Prorate and concerns of projected reservoir point. WRM Buck-Macleod attributed the inflow Prorate to the over allocation of Class 2 water as well as additional releases by SCE. With respect to contractor concerns regarding getting water out of Millerton, he indicated that Reclamation was open to later deliveries if needed.
- D. External Affairs Activities—COO/CEA Amaral provided the report on external affairs. In State affairs, Governor Newson wrapped up the 2023 legislative year on October 13th, a day earlier than the October 14th deadline for signing/vetoing bills. When the dust settled, Governor Newsom signed 890 new bills into law and vetoed 156 bills this legislative year. Over 2,500 bills were introduced earlier in the legislative year. Last year, he signed 997 bills into law and vetoed 169. Amaral expressed his appreciation to Congressman Costa and his office for their assistance with FWA's FEMA application for flood impacts to the MRCCP.
- E. O&M Report– General Superintendent Hickernell provided an update on some of the work being done for dewatering. There are even more than calculated canal liner panels that need to be worked on due to their collapse caused by the severe weather earlier this year. He stated that over 1 million acre-feet of water has been delivered this year.
- F. San Joaquin Valley Blueprint Update Austin Ewell provided the agenda report on San Joaquin Valley Blueprint activities including the concentrated efforts of Blueprint's strategic priorities for 2022-2025: Advocacy, Groundwater Quality and Disadvantaged Communities, Land Use Changes & Environmental Planning, Outreach & Communications, SGMA, Implementation, Water Supply Goals, Governance, and Operations & Finance. Ewell and CEO Phillips commented on the positive reception the