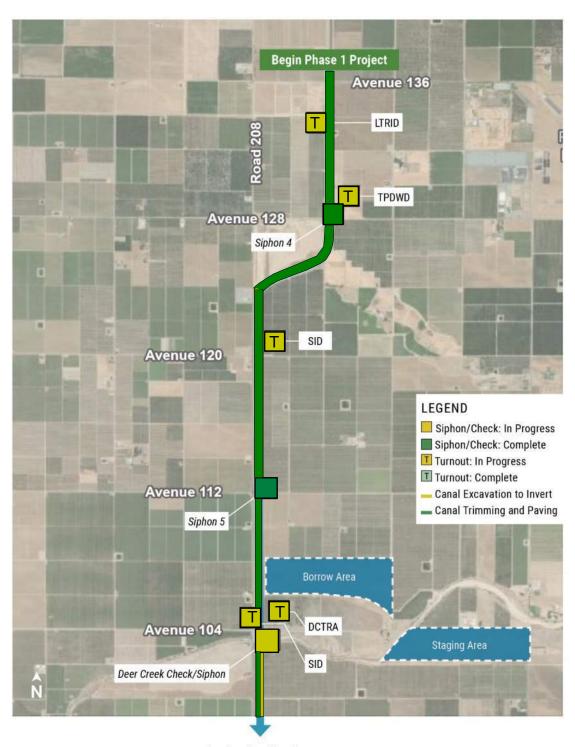

#### 4. GENERAL UPDATES & REPORTS (65 MINUTES)

- A. FKC Middle Reach Capacity Correction Project Update Construction Progress Report and Financial Summary Stantec's Matt Carpentar provided a project update. It was reported that the turnout work was conducted at Teapot Dome, SID-S2, SID-S3, SID-S4, Terra Bella ID, and Deer Creek Wasteway turnouts. As of the end of September (based on cost) approximately 84 percent of the original contract amount of work has been performed, and the elapsed time was approximately 67.6 percent of the total contract time. There was one change order this month for a total amount of \$85,000. In response to a question about rain causing delays in the concrete lining work, it was acknowledged that was a possibility. The current detours on Roads 95 and 208 should reopen in mid-November. COO Amaral noted that FWA's application with FEMA for storm damage reimbursement was pending. CEO Phillips provided an update on subsidence levels between Mile Post 95 and 100, and noted that there were a range of potential small fixes such as a liner raise to limit impacts to canal conveyance.
- B. & C. Water Operations Update. Friant Operations Reservoir Inflow Prorate WRM Buck-Macleod covered water operations as outlined in the agenda report. It was reported that October temperatures have generally been several degrees above average across most of the State. Some areas in the northern half of the State have seen their first meaningful precipitation of water year 2024. Reclamation provided updated CVP operations forecasts at the end of September which continued to show high carryover into the next year. Precipitation in the Upper San Joaquin for water year 2023 ended at approximately 200% of average. Precipitation so far has been limited to one minor storm. Friant uncontrolled season ended on July 29th with a residual allocation for Class 2 set at 15%, and deliveries from Millerton are currently limited due to Inflow Prorate and concerns of projected reservoir point. WRM Buck-Macleod attributed the inflow Prorate to the over allocation of Class 2 water as well as additional releases by SCE. With respect to contractor concerns regarding getting water out of Millerton, he indicated that Reclamation was open to later deliveries if needed.
- D. External Affairs Activities—COO/CEA Amaral provided the report on external affairs. In State affairs, Governor Newson wrapped up the 2023 legislative year on October 13th, a day earlier than the October 14th deadline for signing/vetoing bills. When the dust settled, Governor Newsom signed 890 new bills into law and vetoed 156 bills this legislative year. Over 2,500 bills were introduced earlier in the legislative year. Last year, he signed 997 bills into law and vetoed 169. Amaral expressed his appreciation to Congressman Costa and his office for their assistance with FWA's FEMA application for flood impacts to the MRCCP.
- E. O&M Report– General Superintendent Hickernell provided an update on some of the work being done for dewatering. There are even more than calculated canal liner panels that need to be worked on due to their collapse caused by the severe weather earlier this year. He stated that over 1 million acre-feet of water has been delivered this year.
- F. San Joaquin Valley Blueprint Update Austin Ewell provided the agenda report on San Joaquin Valley Blueprint activities including the concentrated efforts of Blueprint's strategic priorities for 2022-2025: Advocacy, Groundwater Quality and Disadvantaged Communities, Land Use Changes & Environmental Planning, Outreach & Communications, SGMA, Implementation, Water Supply Goals, Governance, and Operations & Finance. Ewell and CEO Phillips commented on the positive reception the