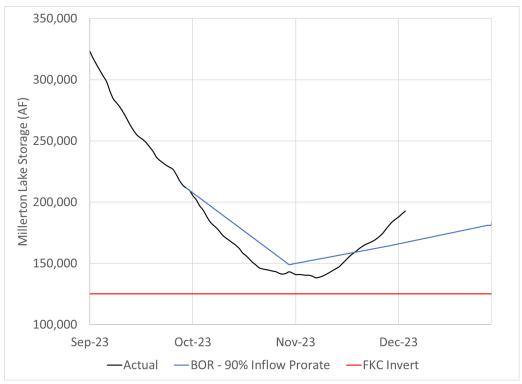

#### 4. GENERAL UPDATES & REPORTS (65 MINUTES)

- A. FKC Middle Reach Capacity Correction Project Update Construction Progress Report and Financial Summary Stantec's Matt Carpentar provided a project update. It was reported that the turnout work was conducted at Teapot Dome, SID-S2, SID-S3, SID-S4, Terra Bella ID, and Deer Creek Wasteway turnouts. As of the end of September (based on cost) approximately 84 percent of the original contract amount of work has been performed, and the elapsed time was approximately 67.6 percent of the total contract time. There was one change order this month for a total amount of \$85,000. In response to a question about rain causing delays in the concrete lining work, it was acknowledged that was a possibility. The current detours on Roads 95 and 208 should reopen in mid-November. COO Amaral noted that FWA's application with FEMA for storm damage reimbursement was pending. CEO Phillips provided an update on subsidence levels between Mile Post 95 and 100, and noted that there were a range of potential small fixes such as a liner raise to limit impacts to canal conveyance.
- B. & C. Water Operations Update. Friant Operations Reservoir Inflow Prorate WRM Buck-Macleod covered water operations as outlined in the agenda report. It was reported that October temperatures have generally been several degrees above average across most of the State. Some areas in the northern half of the State have seen their first meaningful precipitation of water year 2024. Reclamation provided updated CVP operations forecasts at the end of September which continued to show high carryover into the next year. Precipitation in the Upper San Joaquin for water year 2023 ended at approximately 200% of average. Precipitation so far has been limited to one minor storm. Friant uncontrolled season ended on July 29th with a residual allocation for Class 2 set at 15%, and deliveries from Millerton are currently limited due to Inflow Prorate and concerns of projected reservoir point. WRM Buck-Macleod attributed the inflow Prorate to the over allocation of Class 2 water as well as additional releases by SCE. With respect to contractor concerns regarding getting water out of Millerton, he indicated that Reclamation was open to later deliveries if needed.
- D. External Affairs Activities—COO/CEA Amaral provided the report on external affairs. In State affairs, Governor Newson wrapped up the 2023 legislative year on October 13th, a day earlier than the October 14th deadline for signing/vetoing bills. When the dust settled, Governor Newsom signed 890 new bills into law and vetoed 156 bills this legislative year. Over 2,500 bills were introduced earlier in the legislative year. Last year, he signed 997 bills into law and vetoed 169. Amaral expressed his appreciation to Congressman Costa and his office for their assistance with FWA's FEMA application for flood impacts to the MRCCP.
- E. O&M Report– General Superintendent Hickernell provided an update on some of the work being done for dewatering. There are even more than calculated canal liner panels that need to be worked on due to their collapse caused by the severe weather earlier this year. He stated that over 1 million acre-feet of water has been delivered this year.
- F. San Joaquin Valley Blueprint Update Austin Ewell provided the agenda report on San Joaquin Valley Blueprint activities including the concentrated efforts of Blueprint's strategic priorities for 2022-2025: Advocacy, Groundwater Quality and Disadvantaged Communities, Land Use Changes & Environmental Planning, Outreach & Communications, SGMA, Implementation, Water Supply Goals, Governance, and Operations & Finance. Ewell and CEO Phillips commented on the positive reception the