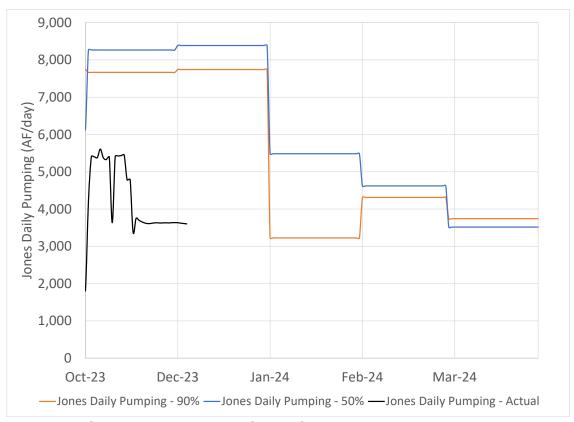

#### 4. GENERAL UPDATES & REPORTS (65 MINUTES)

- A. FKC Middle Reach Capacity Correction Project Update Construction Progress Report and Financial Summary Stantec's Matt Carpentar provided a project update. It was reported that the turnout work was conducted at Teapot Dome, SID-S2, SID-S3, SID-S4, Terra Bella ID, and Deer Creek Wasteway turnouts. As of the end of September (based on cost) approximately 84 percent of the original contract amount of work has been performed, and the elapsed time was approximately 67.6 percent of the total contract time. There was one change order this month for a total amount of \$85,000. In response to a question about rain causing delays in the concrete lining work, it was acknowledged that was a possibility. The current detours on Roads 95 and 208 should reopen in mid-November. COO Amaral noted that FWA's application with FEMA for storm damage reimbursement was pending. CEO Phillips provided an update on subsidence levels between Mile Post 95 and 100, and noted that there were a range of potential small fixes such as a liner raise to limit impacts to canal conveyance.
- B. & C. Water Operations Update. Friant Operations Reservoir Inflow Prorate WRM Buck-Macleod covered water operations as outlined in the agenda report. It was reported that October temperatures have generally been several degrees above average across most of the State. Some areas in the northern half of the State have seen their first meaningful precipitation of water year 2024. Reclamation provided updated CVP operations forecasts at the end of September which continued to show high carryover into the next year. Precipitation in the Upper San Joaquin for water year 2023 ended at approximately 200% of average. Precipitation so far has been limited to one minor storm. Friant uncontrolled season ended on July 29th with a residual allocation for Class 2 set at 15%, and deliveries from Millerton are currently limited due to Inflow Prorate and concerns of projected reservoir point. WRM Buck-Macleod attributed the inflow Prorate to the over allocation of Class 2 water as well as additional releases by SCE. With respect to contractor concerns regarding getting water out of Millerton, he indicated that Reclamation was open to later deliveries if needed.
- D. External Affairs Activities—COO/CEA Amaral provided the report on external affairs. In State affairs, Governor Newson wrapped up the 2023 legislative year on October 13th, a day earlier than the October 14th deadline for signing/vetoing bills. When the dust settled, Governor Newsom signed 890 new bills into law and vetoed 156 bills this legislative year. Over 2,500 bills were introduced earlier in the legislative year. Last year, he signed 997 bills into law and vetoed 169. Amaral expressed his appreciation to Congressman Costa and his office for their assistance with FWA's FEMA application for flood impacts to the MRCCP.
- E. O&M Report– General Superintendent Hickernell provided an update on some of the work being done for dewatering. There are even more than calculated canal liner panels that need to be worked on due to their collapse caused by the severe weather earlier this year. He stated that over 1 million acre-feet of water has been delivered this year.
- F. San Joaquin Valley Blueprint Update Austin Ewell provided the agenda report on San Joaquin Valley Blueprint activities including the concentrated efforts of Blueprint's strategic priorities for 2022-2025: Advocacy, Groundwater Quality and Disadvantaged Communities, Land Use Changes & Environmental Planning, Outreach & Communications, SGMA, Implementation, Water Supply Goals, Governance, and Operations & Finance. Ewell and CEO Phillips commented on the positive reception the